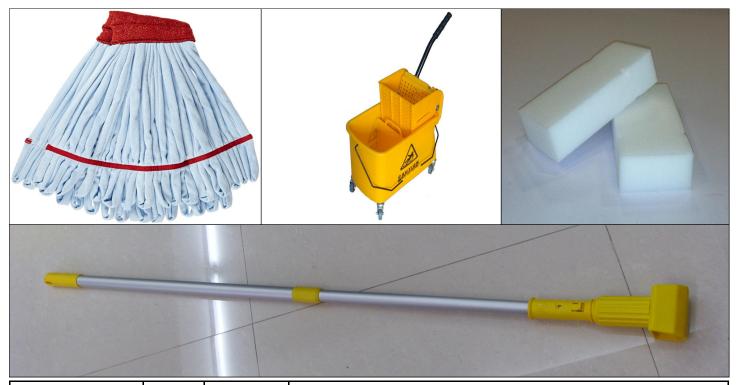

NEW! ENVIRONMENTALLY FRIENDLY SUPER ABSORBENT MICROFIBER MOPS HELP YOU CLEAN FASTER, GREENER & SMARTER! LOW IMPACT CLEANING USES NOTHING BUT H-2-O!

OUR NEW DUAL COMPARTMENT BUCKET/WRINGER USES LESS WATER & IS LIGHTER FOR THE USER. NEW INNOVATIVE USER FRIENDLY ALUMINUM MOP HANDLE ADJUSTS TO FIT ANY BODY HEIGHT, SUPER STRONG & IS MORE HYGIENIC & LIGHTWEIGHT (COMPARED TO WOOD)!

| ACS # | РК | Pack | NEW!! Innovative Products from ACS Industries          |
|-------|----|------|--------------------------------------------------------|
| M8424 | CS | 3    | <b>NEW!!</b> LARGE Blue Microfiber Tube Looped End Mop |
| M8929 | cs | 12   | NEW!! Adjustable Aluminum Jaws Mop Handle              |
| M8003 | ea | 1    | NEW!! 24 Qt. Dual Compartment Bucket/Wringer           |
| 71490 | CS | 1/24 | MELAMINE ERASER SPONGE                                 |